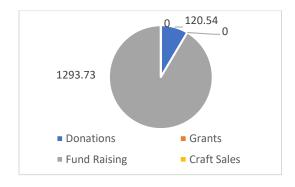

### Income

### <u>Income</u>

| Date     | Description        | Detail                                | Amount   |
|----------|--------------------|---------------------------------------|----------|
| 03/04/23 | Fund raising event | Spring Coffee morning                 | 632.92   |
| 24/04/23 | Donation           | Amazon smile                          | 5.00     |
| 19/05/23 | Donation           | Amazon smile                          | 13.41    |
| 25/09/23 | Fund raising event | Northfield cafe                       | 460.71   |
| 09/10/23 | Donation           | Paypal                                | 39.28    |
| 09/10/23 | Donation           | Talk donations – Rainforest           | 16.65    |
| 17/03/23 | Fund raising event | Carol Singing                         | 205.02   |
| 28/02/24 | Donation           | Talk donations – Dark matter & Colour | 46.2     |
|          |                    | Total Income                          | £1414.27 |