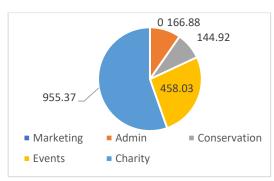

## **Expenses**

| The accounts have been prepared on a cash basis |       |
|-------------------------------------------------|-------|
| Prepared by                                     | Date: |
| Other information                               |       |

#### **Expenses**

| Date     | Description        | Detail                          | Amount  |
|----------|--------------------|---------------------------------|---------|
| 04/04/23 | Talk               | Radio/BBC                       | 50      |
| 17/04/23 | Fund raising event | Spring coffee morning           | 31.99   |
| 17/04/23 | Admin              | Website costs                   | 116.88  |
| 25/05/23 | Charity            | DEC (22&23)                     | 260     |
| 25/05/23 | Charity            | Rock Trust                      | 125     |
| 25/05/23 | Charity            | Thistle                         | 135     |
| 25/05/23 | Fund raising event | Spring coffee morning - Baptist | 60      |
| 15/09/23 | Talk               | Rainforest - Bellfield          | 50      |
| 09/10/23 | Fund raising event | Northfield & Willowbrae cafe    | 230.35  |
| 13/11/23 | Fund raising event | Cafe refund                     | 56.59   |
| 13/11/23 | Conservation       | Plants for school               | 89.51   |
| 13/11/23 | Admin              | AGM – Bellfield                 | 40      |
| 18/12/23 | Charity            | Social Bite                     | 205.02  |
| 16/01/24 | Talk               | Dark Matter & Colour            | 108     |
| 25/03/24 | Conservation       | Planters                        | 55.41   |
| 25/03/24 | Admin              | Open meeting - refund           | 7.45    |
| 25/03/24 | Admin              | Open meeting – open meeting     | 54      |
|          |                    | Total Expenses                  | £1725.2 |